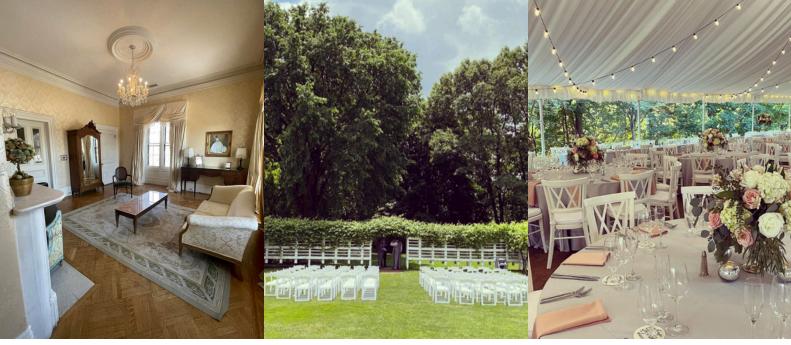

## All weekend venue rentals include:

- 9 hour rental window inclusive of vendor set up, event time, and breakdown with additional time available at a rate of \$500 per hour
- Exclusive use of the mansion's first and second floors, lawns and veranda
- Indoor use of tables, chairs, full kitchen, ample free parking and Wi-Fi